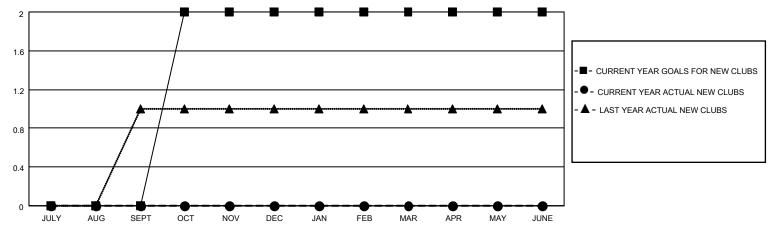

### GOALS AND ACTUAL NEW CLUBS CUMULATIVE

### District 5M 1

| Clubs         |               |             |               | Members               |                         |                         |                                                    |  |
|---------------|---------------|-------------|---------------|-----------------------|-------------------------|-------------------------|----------------------------------------------------|--|
|               | RESULTS FOR   | R 2020-2021 |               | RESULTS FOR 2020-2021 |                         |                         |                                                    |  |
| QUARTER       | NEW CLUB GOAL | NEW CLUBS   | DROPPED CLUBS | QUARTER MEM           | IBER GROWTH NET<br>GOAL | MEMBER GROWTH<br>ACTUAL | DROPPED<br>MEMBERS ACTUAL<br>(including transfers) |  |
| JULY/AUG/SEPT | 0             | 0           | 0             | JULY/AUG/SEPT         | 40                      | 18                      | 25                                                 |  |
| OCT/NOV/DEC   | 2             | 0           | 0             | OCT/NOV/DEC           | 30                      | 13                      | 26                                                 |  |
| JAN/FEB/MAR   | 0             | 0           | 0             | JAN/FEB/MAR           | 30                      | 0                       | 0                                                  |  |
| APR/MAY/JUNE  | 0             | 0           | 0             | APR/MAY/JUNE          | 40                      | 0                       | 0                                                  |  |