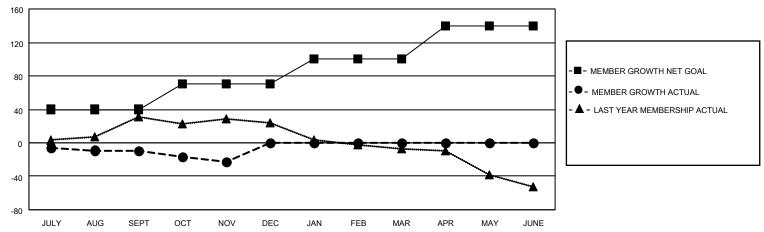

### GOALS AND ACTUAL MEMBERS CUMULATIVE

| DROPPED CLUBS: 0          |    | 13 CLUBS OF 51 ADDED 1 OR MORE<br>NEW MEMBERS | GENDER DISTRIBUTION  MALE 1,263 (73.95%) |              |     |
|---------------------------|----|-----------------------------------------------|------------------------------------------|--------------|-----|
| DROPPED MEMBERS           |    |                                               | FEMALE                                   | 445 (26.05%) |     |
| DECEASED                  | 9  | CLICK HERE FOR CUMULATIVE                     | TOTAL FAMILY UNIT MEMBERS                |              | 300 |
| CLUB CANCELLED 0 OTHER 42 |    | MEMBERSHIP DATA                               | FAMILY MEMBERS PAYING HALF DUES          |              | 152 |
|                           |    |                                               |                                          |              | 132 |
| TOTAL                     | 51 |                                               | 1000                                     |              |     |

### District 5M 1

| Clubs         |               |             |               | Members               |                         |                         |                                                    |  |
|---------------|---------------|-------------|---------------|-----------------------|-------------------------|-------------------------|----------------------------------------------------|--|
|               | RESULTS FOR   | R 2020-2021 |               | RESULTS FOR 2020-2021 |                         |                         |                                                    |  |
| QUARTER       | NEW CLUB GOAL | NEW CLUBS   | DROPPED CLUBS | QUARTER MEM           | IBER GROWTH NET<br>GOAL | MEMBER GROWTH<br>ACTUAL | DROPPED<br>MEMBERS ACTUAL<br>(including transfers) |  |
| JULY/AUG/SEPT | 0             | 0           | 0             | JULY/AUG/SEPT         | 40                      | 18                      | 25                                                 |  |
| OCT/NOV/DEC   | 2             | 0           | 0             | OCT/NOV/DEC           | 30                      | 13                      | 26                                                 |  |
| JAN/FEB/MAR   | 0             | 0           | 0             | JAN/FEB/MAR           | 30                      | 0                       | 0                                                  |  |
| APR/MAY/JUNE  | 0             | 0           | 0             | APR/MAY/JUNE          | 40                      | 0                       | 0                                                  |  |